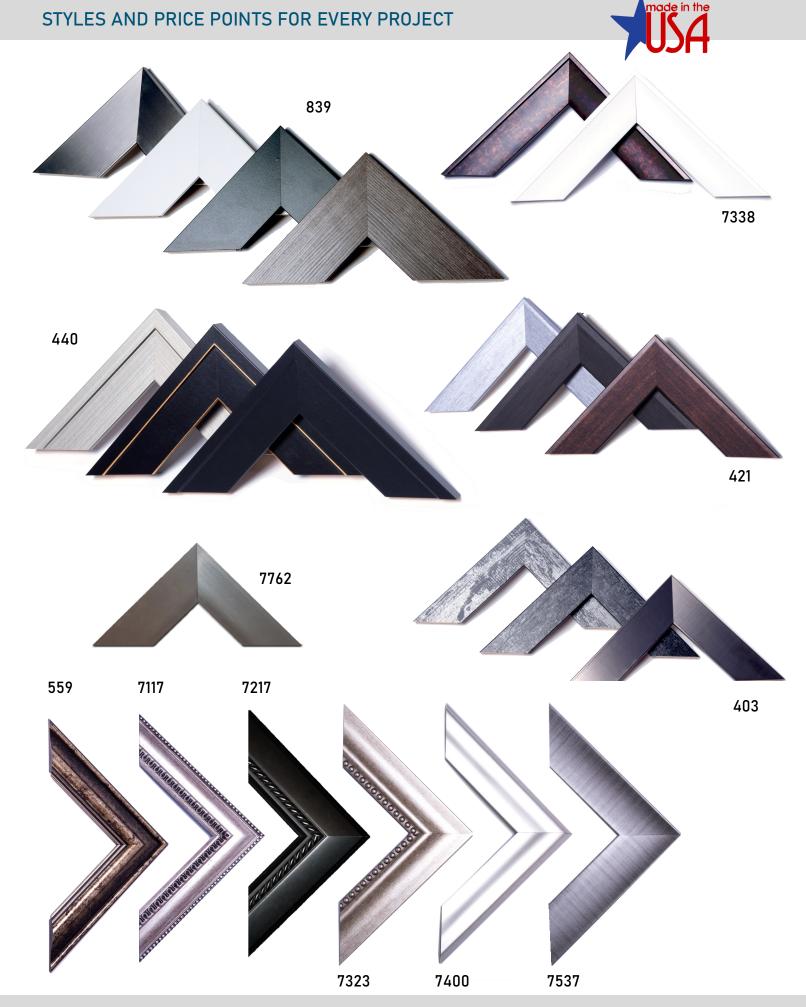

## BEAUTIFUL STYLE AND LASTING QUALITY

## Available in assembled, framed units and as frame-only.

| BB = Burnt Black | BRS = Brushed Silver | PW = Pewter | SN= Satin Nickel     |
|------------------|----------------------|-------------|----------------------|
| BLK = Black      | BS = Black Silver    | S = Silver  | SS = Stainless Steal |