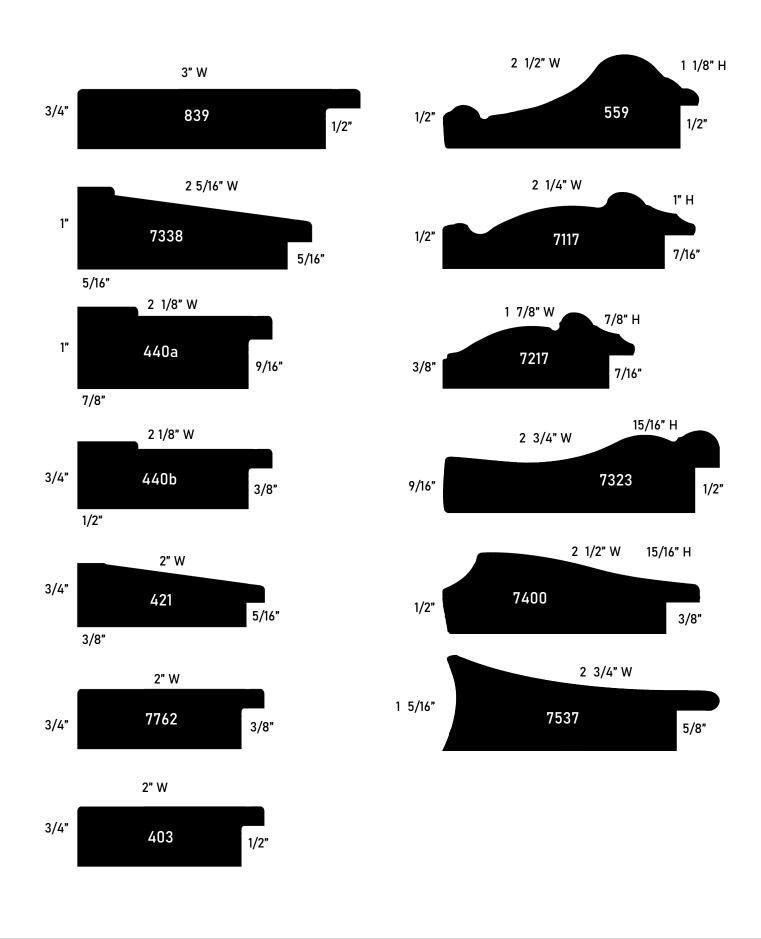

## BEAUTIFUL STYLE AND LASTING QUALITY

## Available in assembled, framed units and as frame-only.

| BB = Burnt Black | BRS = Brushed Silver | PW = Pewter | SN= Satin Nickel     |
|------------------|----------------------|-------------|----------------------|
| BLK = Black      | BS = Black Silver    | S = Silver  | SS = Stainless Steal |