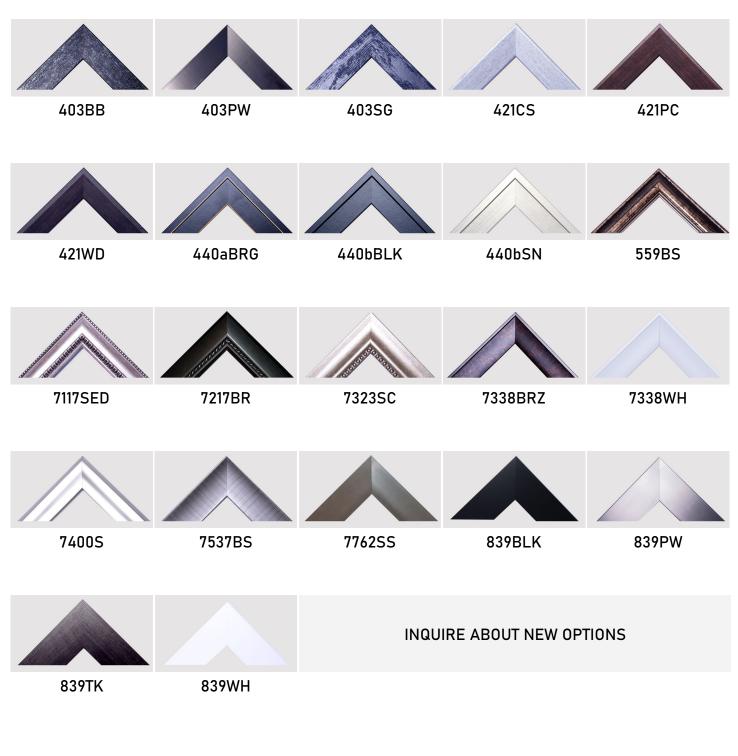

## Available in assembled, framed units and as frame-only.

| BB = Burnt Black | BRS = Brushed Silver | PW = Pewter | SN= Satin Nickel     |
|------------------|----------------------|-------------|----------------------|
| BLK = Black      | BS = Black Silver    | S = Silver  | SS = Stainless Steal |

BR = Black Rope CS = Calvary Silver SC = Silver Copper TK = Teak

BRZ = Bronze N = Nickel SED = Silver Egg/Dart WH = White

BRG = Bronze (w/ gold) PC = Penny Copper SG = Sparako Gray WD = Wood Mahogany